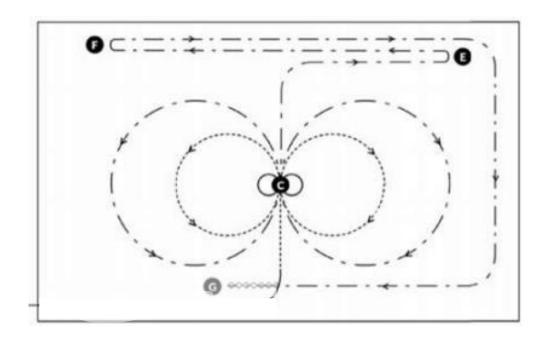

## **Encouragement Working Pattern R2**

| Rider Name: |  |  |
|-------------|--|--|
|             |  |  |
| Harca Nama  |  |  |

|    |                                                                              | Possible<br>Points | Judge's<br>Marks |
|----|------------------------------------------------------------------------------|--------------------|------------------|
| 1  | Type, Presentation and Overall Impression                                    | 10                 |                  |
| 2  | Acknowledge Judge, sit trot to C and stop                                    | 10                 |                  |
| 3  | Do 1 spin right, do 1 spin left                                              |                    |                  |
| 4  | Sit trot a medium circle to the right, rise trot a medium circle to the left |                    |                  |
| 5  | At C canter a large circle to the right                                      | 10                 |                  |
| 6  | At C do a simple change and canter a large circle to the left                | 10                 |                  |
| 7  | At C do a simple change and canter to E                                      | 10                 |                  |
| 8  | Do a rollback to the left and canter to F                                    |                    |                  |
| 9  | Do a rollback to the right and canter around the arena to G and stop         |                    |                  |
| 10 | Back your horse until you are in line with the Judge.                        | 10                 |                  |
|    | Total                                                                        | 100                |                  |