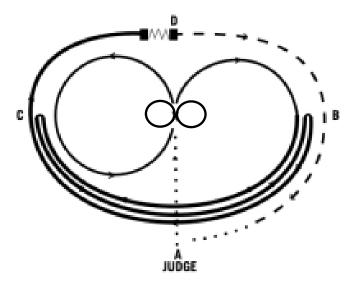

## **Open Working Pattern R2**

|  | <br> |
|--|------|

Horse Name: \_\_\_\_\_

|       |                                                                                | Possible | Judge's |
|-------|--------------------------------------------------------------------------------|----------|---------|
|       |                                                                                | Points   | Marks   |
| 1     | Type, Presentation and Overall Impression                                      | 10       |         |
| 2     | From A, sit trot to X                                                          | 10       |         |
| 3     | Do 3 spins to the left, do 3 spins to the right                                | 10       |         |
| 4     | Canter large circle to the left, flying change at X                            | 10       |         |
| 5     | Canter half circle to B. At B, extended canter large half loop past Judge to C | 10       |         |
| 6     | Roll back left, extended canter large loop past Judge to B                     | 10       |         |
| 7     | Roll back right, extended canter around arena to D                             | 10       |         |
| 8     | Stop, settle, rein back 3 metres and settle                                    | 10       |         |
| 9     | Sit trot to B on loose rein                                                    | 10       |         |
| 10    | From B, walk to A on a light rein cracking whip                                | 10       |         |
| Total |                                                                                | 100      |         |