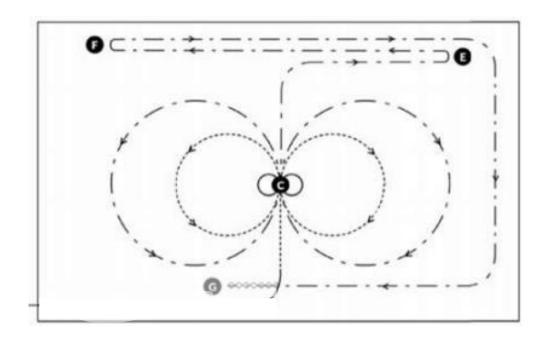

## **Juvenile Working Pattern R2**

| Rider Name: _ |  |  |
|---------------|--|--|
|               |  |  |
|               |  |  |
| Horse Name:   |  |  |

|    |                                                                              | Possible<br>Points | Judge's<br>Marks |
|----|------------------------------------------------------------------------------|--------------------|------------------|
| 1  | Type, Presentation and Overall Impression                                    | 10                 |                  |
| 2  | Acknowledge Judge, sit trot to C and stop                                    | 10                 |                  |
| 3  | 3 Do 1 spin right, do 1 spin left                                            |                    |                  |
| 4  | Sit trot a medium circle to the right, rise trot a medium circle to the left |                    |                  |
| 5  | At C canter a large circle to the right                                      | 10                 |                  |
| 6  | At C do a simple change and canter a large circle to the left                | 10                 |                  |
| 7  | At C do a simple change and canter to E                                      |                    |                  |
| 8  | Do a rollback to the left and canter to F                                    | 10                 |                  |
| 9  | Do a rollback to the right and canter around the arena to G and stop         |                    |                  |
| 10 | Back your horse until you are in line with the Judge.                        | 10                 |                  |
|    | Total                                                                        | 100                |                  |